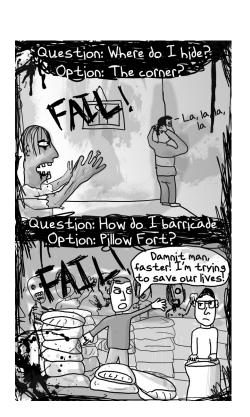

## CLAW-TU BERADA NIKTO #2:

Front and Back Covers: R.R. Anderson

Pages 1 & 2: Elliot Trotter Pages 3 & 4: James Stowe Pages 5 & 6: Mark Monlux

All content: © 2009 The C.L.A.W.

The Cartoonists League of Absurd Washingtonians is a secret society of cartoonists enjoying the fruits of their labors and involving themselves in artistic and silly civic activities while awaitng the Robotic Overlords. They also provide a much needed, though very meager, student scholarship to those eager young minds willing to waste their valuable lives in the pursute of doodling random stuff.